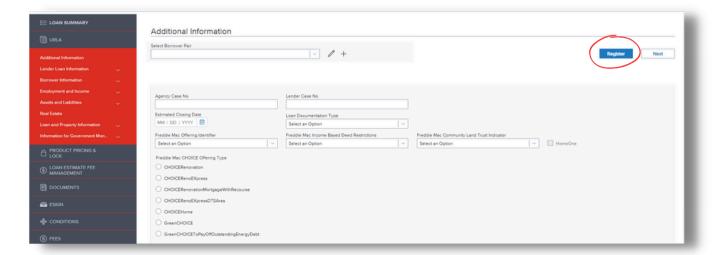

7

Register your loan by either uploading a ULAD /iLAD (MISMO 3.4) file or select to enter manually and click "Next"

Enter and confirm details as necessary and click "Register"

Click on the "Submit / Disclosure Request" link on the bottom lefthand menu under Loan Actions (you may need to scroll down)