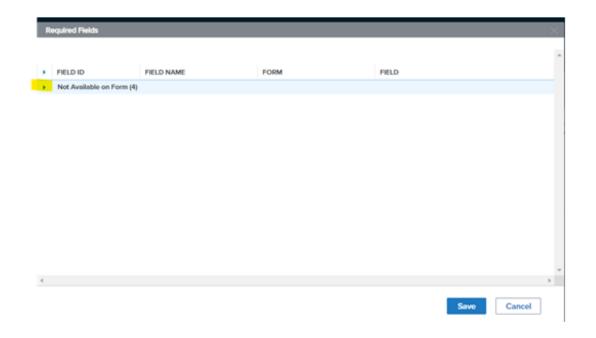

To proceed, you must click on the blue arrow for each section that contains missing information. A drop down will appear and you can add all the missing information there.

Once completed, click save. The box will pop up again needing the initial submission package to be uploaded. Click on Local Drive and here you can upload documents either one at a time or multiple documents or you can drag and drop to the cloud with the arrow. Uploaded documents will be listed below.