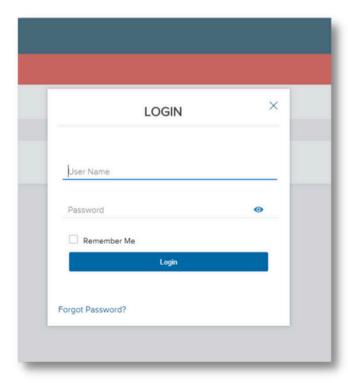

#### Visit <u>OpenWholesale.com</u>

Click on the "<u>Broker Portal</u>" button on the top right side of the page

Click on the button on the left side of the page to log in

Enter your credentials and click "Login"

If you have forgotten your password, please click the "Forgot Password?" link and follow the prompts to reset it

Click on the "Add New Loan" link towards the middle of the top menu

6 Select Loan Officer and Loan Processor usernames and click "Next"