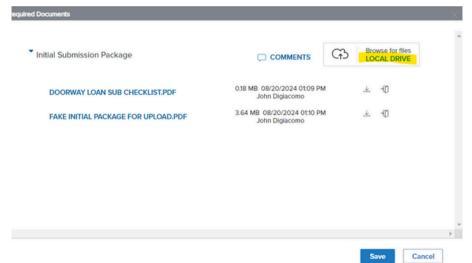

To proceed, you must click on the blue arrow for each section that contains missing information. A drop down will appear and you can add all the missing information there.

Once completed, click save. The box will pop up again needing the initial submission package to be uploaded. Click on Local Drive and here you can upload documents either one at a time or multiple documents or you can drag and drop to the cloud with the arrow. Uploaded documents will be listed below.