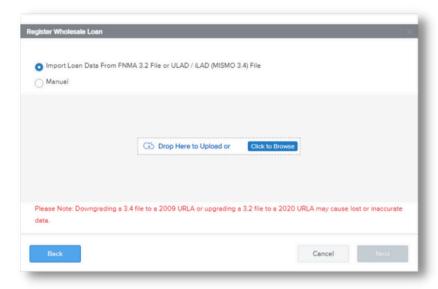

7

Register your loan by either uploading a ULAD /iLAD (MISMO 3.4) file or select to enter manually and click "Next"

Enter and confirm details as necessary and click "Register"

Click on the "Submit / Disclosure Request" link on the bottom lefthand menu under Loan Actions (you may need to scroll down)