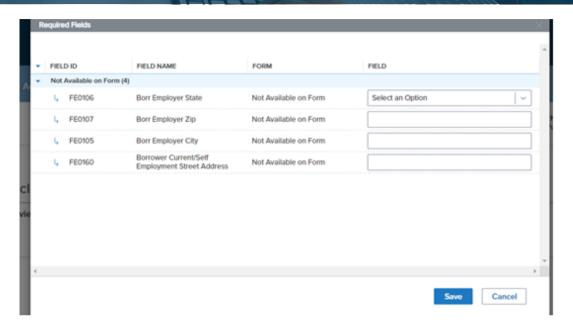

To proceed, you must click on the blue arrow for each section that contains missing information. A drop down will appear and you can add all the missing information there.

Once completed, click save. The box will pop up again needing the initial submission package to be uploaded. Click on Local Drive and here you can upload documents either one at a time or multiple documents or you can drag and drop to the cloud with the arrow. Uploaded documents will be listed below.