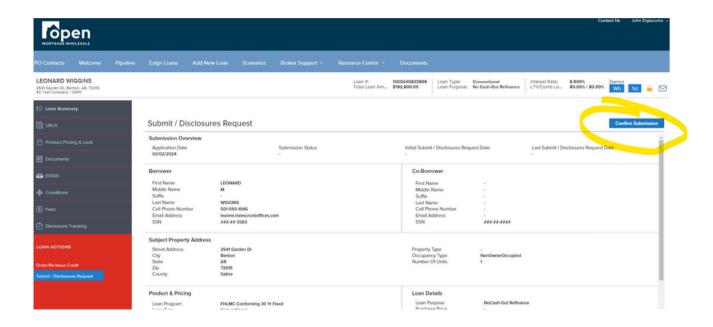

7

Register your loan by either uploading a ULAD /iLAD (MISMO 3.4) file or select to enter manually and click "Next"

Enter and confirm details as necessary and click "Register"

Click on the "Submit / Disclosure Request" link on the bottom lefthand menu under Loan Actions (you may need to scroll down)

\*

Once completed click "save" and then click "Confirm Submission.

12

Your loan has been submitted! Please call your Account Executive or 800-644-1258 for additional assistance

Open Mortgage Wholesale is a DBA of GenWay Home Mortgage, Inc. NMLS# 222730. All Rights Reserved. To see the states where the company is licensed and where the DBA is used, please visit www.nmlsconsumeraccess.org. The information contained herein is provided to assist real estate and mortgage lending professionals and is not an advertisement to extend credit directly to consumers. Credit and collateral are subject to approval. Program and other restrictions may apply. Programs, rates, terms, and conditions are subject to change without notice.