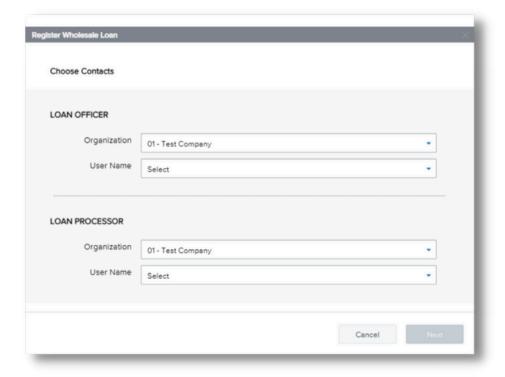

If you have forgotten your password, please click the "Forgot Password?" link and follow the prompts to reset it

Click on the "Add New Loan" link towards the middle of the top menu

6 Select Loan Officer and Loan Processor usernames and click "Next"