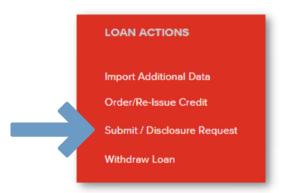

7

Register your loan by either uploading a ULAD /iLAD (MISMO 3.4) file or select to enter manually and click "Next"

Enter and confirm details as necessary and click "Register"

Click on the "Submit / Disclosure Request" link on the bottom lefthand menu under Loan Actions (you may need to scroll down)